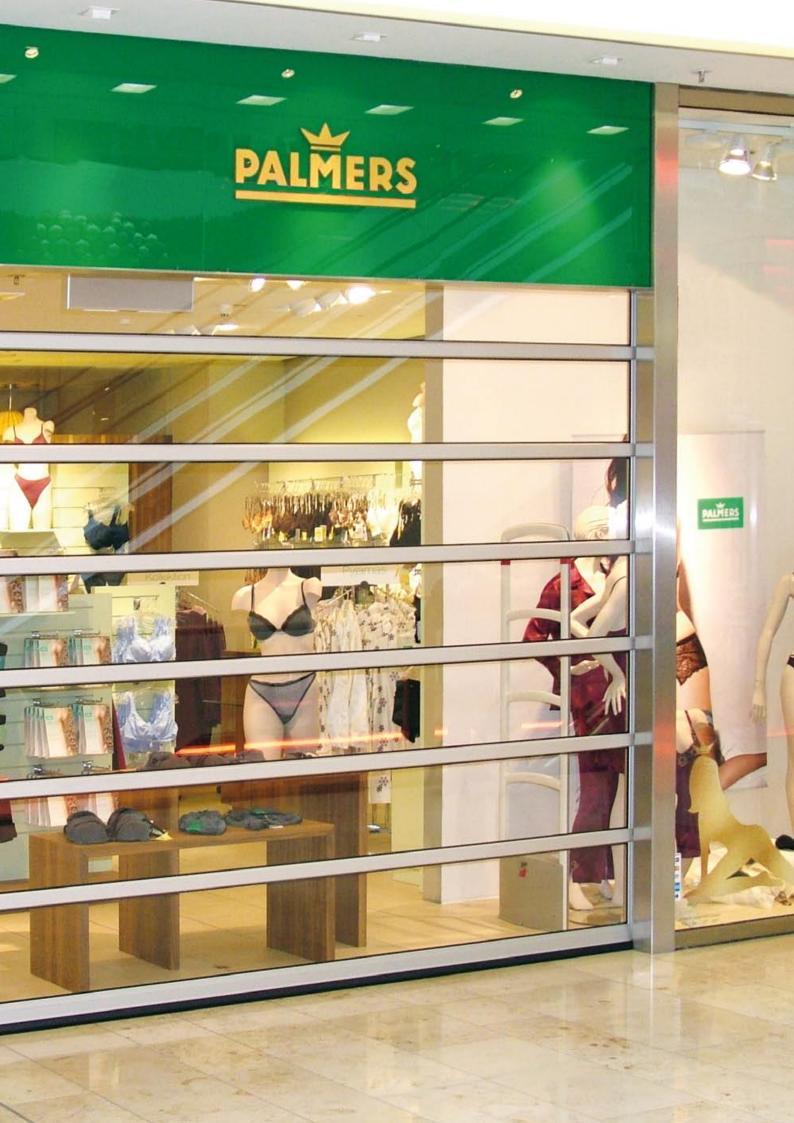

#### Decorative Protection Shops

Beyond opening hours, many shopping centres and shop windows are hidden behind unattractive doors, which often provide insufficient security.

The Mobile Partition Wall enables potential customers to see your merchandise at any time, enhancing the appearance of your business, while steel reinforced aluminium profiles protect against theft and extreme force.

## Attractive Versatility atility

We can offer unobstructed access to shops with wide openings through utilising a sideward moveable track.

Each Butzbach Partition Wall is customized to the customer's specifications. Three different design variants are available: an all glass version, a version with horizontal profiles and a version with both vertical and horizontal profiles.

By colour coating the aluminium profiles or by adding individual design ornaments, the Butzbach Partition Wall can be optimally adapted to your corporate identity and the installation location.

Sectional doors