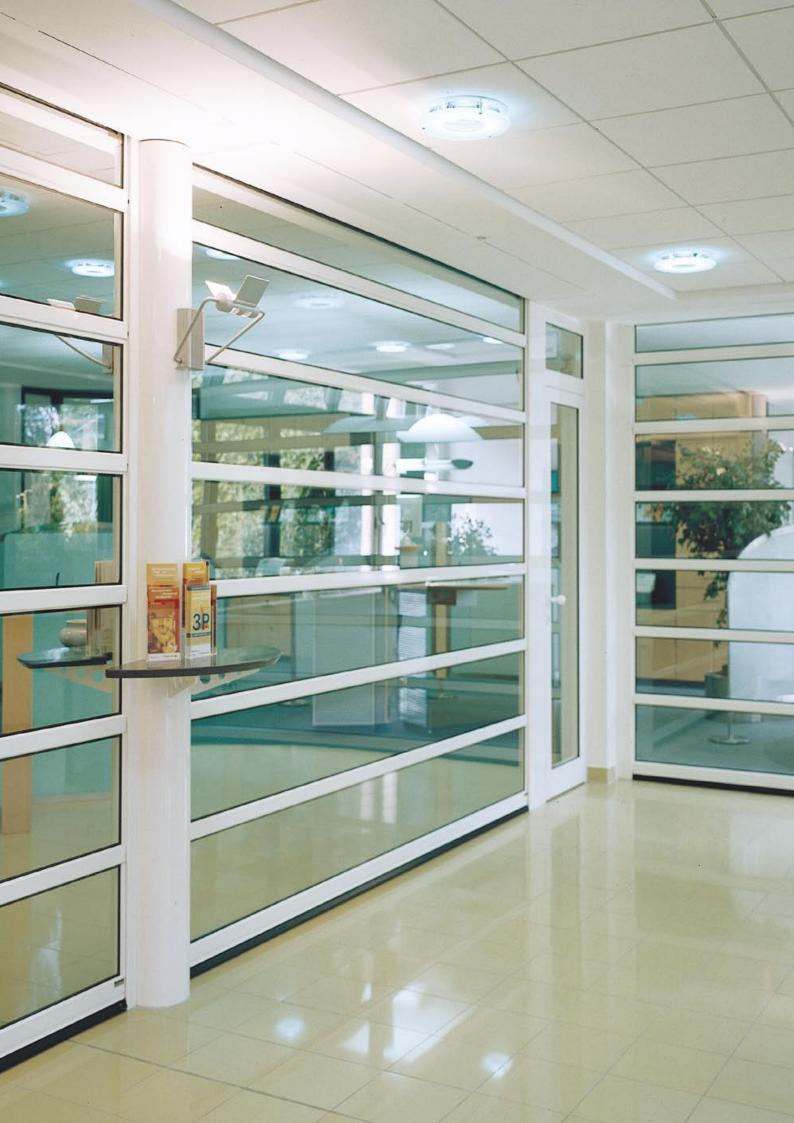

### Aesthetically Pleasing Security III

Security is imperative in the banking business. During business hours the self-service area and the service centre are joined, however, beyond business hours the two areas must be securely separated from each other.

The electrically operated Partition Wall for banks provides excellent protection when closed, without curtailing the area available for customer interaction.