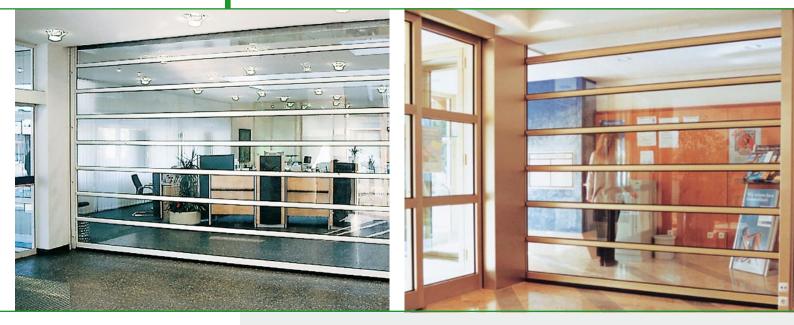

## Attractive Versatility atility

We can offer unobstructed access to shops with wide openings through utilising a sideward moveable track.

Each Butzbach Partition Wall is customized to the customer's specifications. Three different design variants are available: an all glass version, a version with horizontal profiles and a version with both vertical and horizontal profiles.

By colour coating the aluminium profiles or by adding individual design ornaments, the Butzbach Partition Wall can be optimally adapted to your corporate identity and the installation location.

Sectional doors