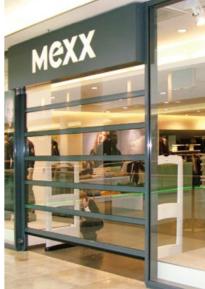

#### Decorative Protection Shops

Beyond opening hours, many shopping centres and shop windows are hidden behind unattractive doors, which often provide insufficient security.

The Mobile Partition Wall enables potential customers to see your merchandise at any time, enhancing the appearance of your business, while steel reinforced aluminium profiles protect against theft and extreme force.

Upon opening, the elements of the partition wall park and store in a space-saving manner in the cassette, e. g. above a suspended ceiling, ensuring a tidy appearance with full accessibility.

The Mobile Partition Wall is also suitable for more unusual constructions, for example use as a counter enclosure.