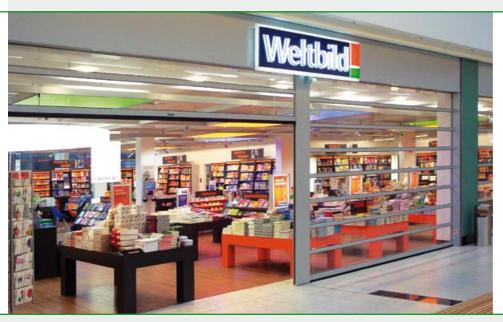

## Attractive Versatility atility

We can offer unobstructed access to shops with wide openings through utilising a sideward moveable track.

Each Butzbach Partition Wall is customized to the customer's specifications. Three different design variants are available: an all glass version, a version with horizontal profiles and a version with both vertical and horizontal profiles.

By colour coating the aluminium profiles or by adding individual design ornaments, the Butzbach Partition Wall can be optimally adapted to your corporate identity and the installation location.

Sectional doors