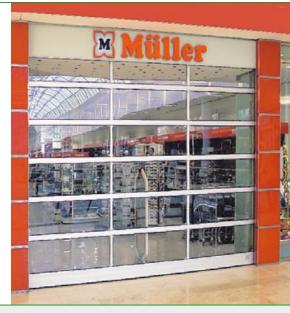

## Attractive Versatility atility

We can offer unobstructed access to shops with wide openings through utilising a sideward moveable track.

Each Butzbach Partition Wall is customized to the customer's specifications. Three different design variants are available: an all glass version, a version with horizontal profiles and a version with both vertical and horizontal profiles.

By colour coating the aluminium profiles or by adding individual design ornaments, the Butzbach Partition Wall can be optimally adapted to your corporate identity and the installation location.

Sectional doors