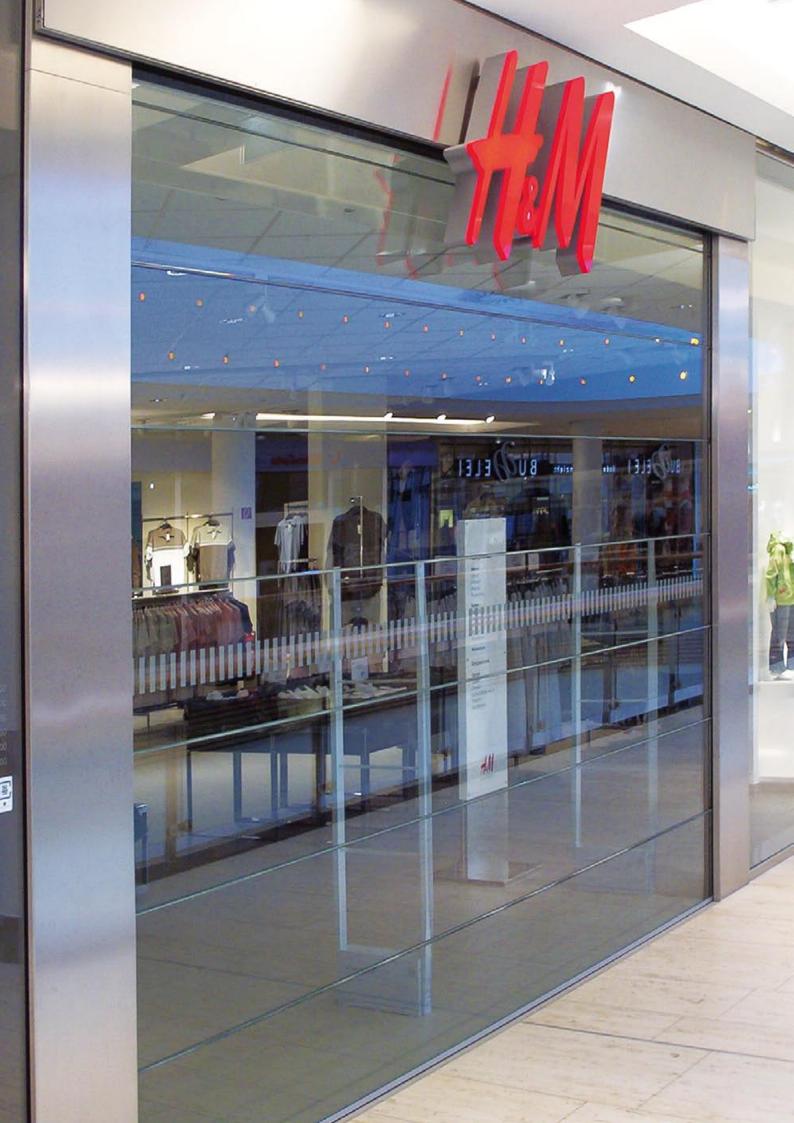

## Attractive Versatility atility

We can offer unobstructed access to shops with wide openings through utilising a sideward moveable track.

Each Butzbach Partition Wall is customized to the customer's specifications. Three different design variants are available: an all glass version, a version with horizontal profiles and a version with both vertical and horizontal profiles.

By colour coating the aluminium profiles or by adding individual design ornaments, the Butzbach Partition Wall can be optimally adapted to your corporate identity and the installation location.

Sectional doors