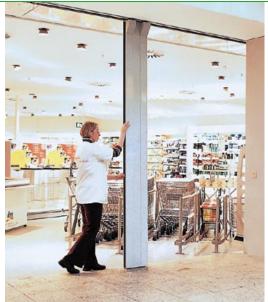

#### Decorative Protection Shops

Beyond opening hours, many shopping centres and shop windows are hidden behind unattractive doors, which often provide insufficient security.

The Mobile Partition Wall enables potential customers to see your merchandise at any time, enhancing the appearance of your business, while steel reinforced aluminium profiles protect against theft and extreme force.

Upon opening, the elements of the partition wall park and store in a space-saving manner in the cassette, e. g. above a suspended ceiling, ensuring a tidy appearance with full accessibility.

The Mobile Partition Wall is also suitable for more unusual constructions, for example use as a counter enclosure.