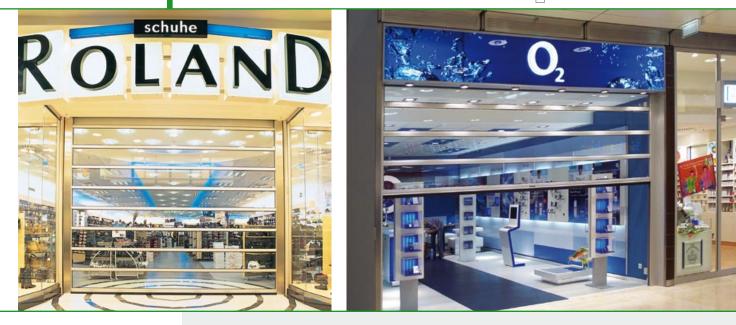

## Attractive Versatility atility

We can offer unobstructed access to shops with wide openings through utilising a sideward moveable track.

Each Butzbach Partition Wall is customized to the customer's specifications. Three different design variants are available: an all glass version, a version with horizontal profiles and a version with both vertical and horizontal profiles.

By colour coating the aluminium profiles or by adding individual design ornaments, the Butzbach Partition Wall can be optimally adapted to your corporate identity and the installation location.

Sectional doors