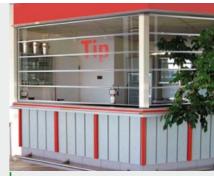

#### Decorative Protection Shops

Beyond opening hours, many shopping centres and shop windows are hidden behind unattractive doors, which often provide insufficient security.

The Mobile Partition Wall enables potential customers to see your merchandise at any time, enhancing the appearance of your business, while steel reinforced aluminium profiles protect against theft and extreme force.

## Attractive Versatility atility

We can offer unobstructed access to shops with wide openings through utilising a sideward moveable track.

Each Butzbach Partition Wall is customized to the customer's specifications. Three different design variants are available: an all glass version, a version with horizontal profiles and a version with both vertical and horizontal profiles.

By colour coating the aluminium profiles or by adding individual design ornaments, the Butzbach Partition Wall can be optimally adapted to your corporate identity and the installation location.

Sectional doors