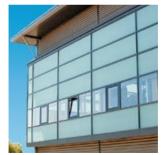

## Attractive Versatility atility

We can offer unobstructed access to shops with wide openings through utilising a sideward moveable track.

Each Butzbach Partition Wall is customized to the customer's specifications. Three different design variants are available: an all glass version, a version with horizontal profiles and a version with both vertical and horizontal profiles.

By colour coating the aluminium profiles or by adding individual design ornaments, the Butzbach Partition Wall can be optimally adapted to your corporate identity and the installation location.

Sectional doors